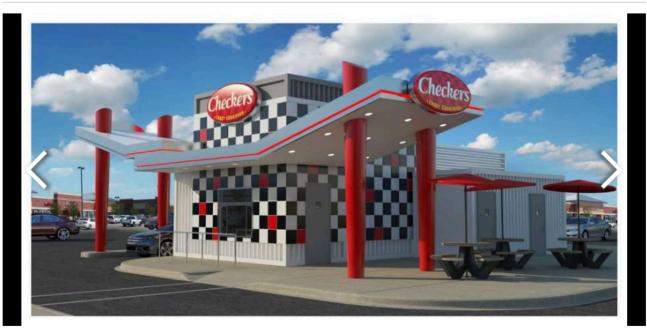

## IMAGE 1 OF 9

Checkers & Rally's Restaurants is expanding in the Houston market. Many of the new Checkers locations will have the company's new 4.0 modular design for standalone drive-thrus.

Checkers & Rally's Restaurants, a fast-food burger chain based in Tampa, aims to open 20 locations in the Houston area this year, the company said. The Checkers-branded restaurants, operated by various franchisees, will be a mix of standalone drive-thrus, shopping center and convenience store locations.

"Our niche is the value proposition," director of franchise development Bruce Kim said.

Checkers keeps the average ticket under \$7, Kim said. It's able to do that by operating about 85 percent drive-thru locations, which contain only 1,000 square feet. Other cost saving measures include a new modular design, which is easier to permit and build, Kim said. The new "model 4.0" modular design uses structural steel and concrete, and comes pre-built in four pieces to be assembled on site.